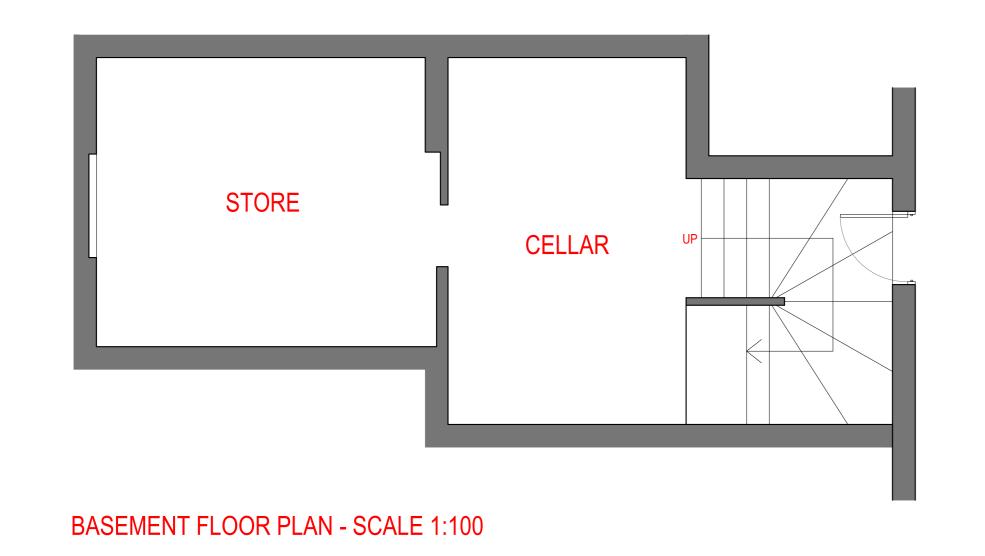

EXISTING GROUND FLOOR PLAN - SCALE 1:100

| REV DATE INFO | INFO | PROJECT TITLE: Farnborough Masonic Centre |                                         |              |
|---------------|------|-------------------------------------------|-----------------------------------------|--------------|
|               |      | DRAWING TI<br>Existing Plan               | DRAWING TITLE: DRA<br>Existing Plan 272 |              |
|               |      | CLIENT:<br>Adrian Coope                   | r                                       | DRAWN BY:    |
|               |      | SCALE:<br>1:100 @ A0                      | <b>DATE:</b> 28/09/2022                 | APPROVED BY: |