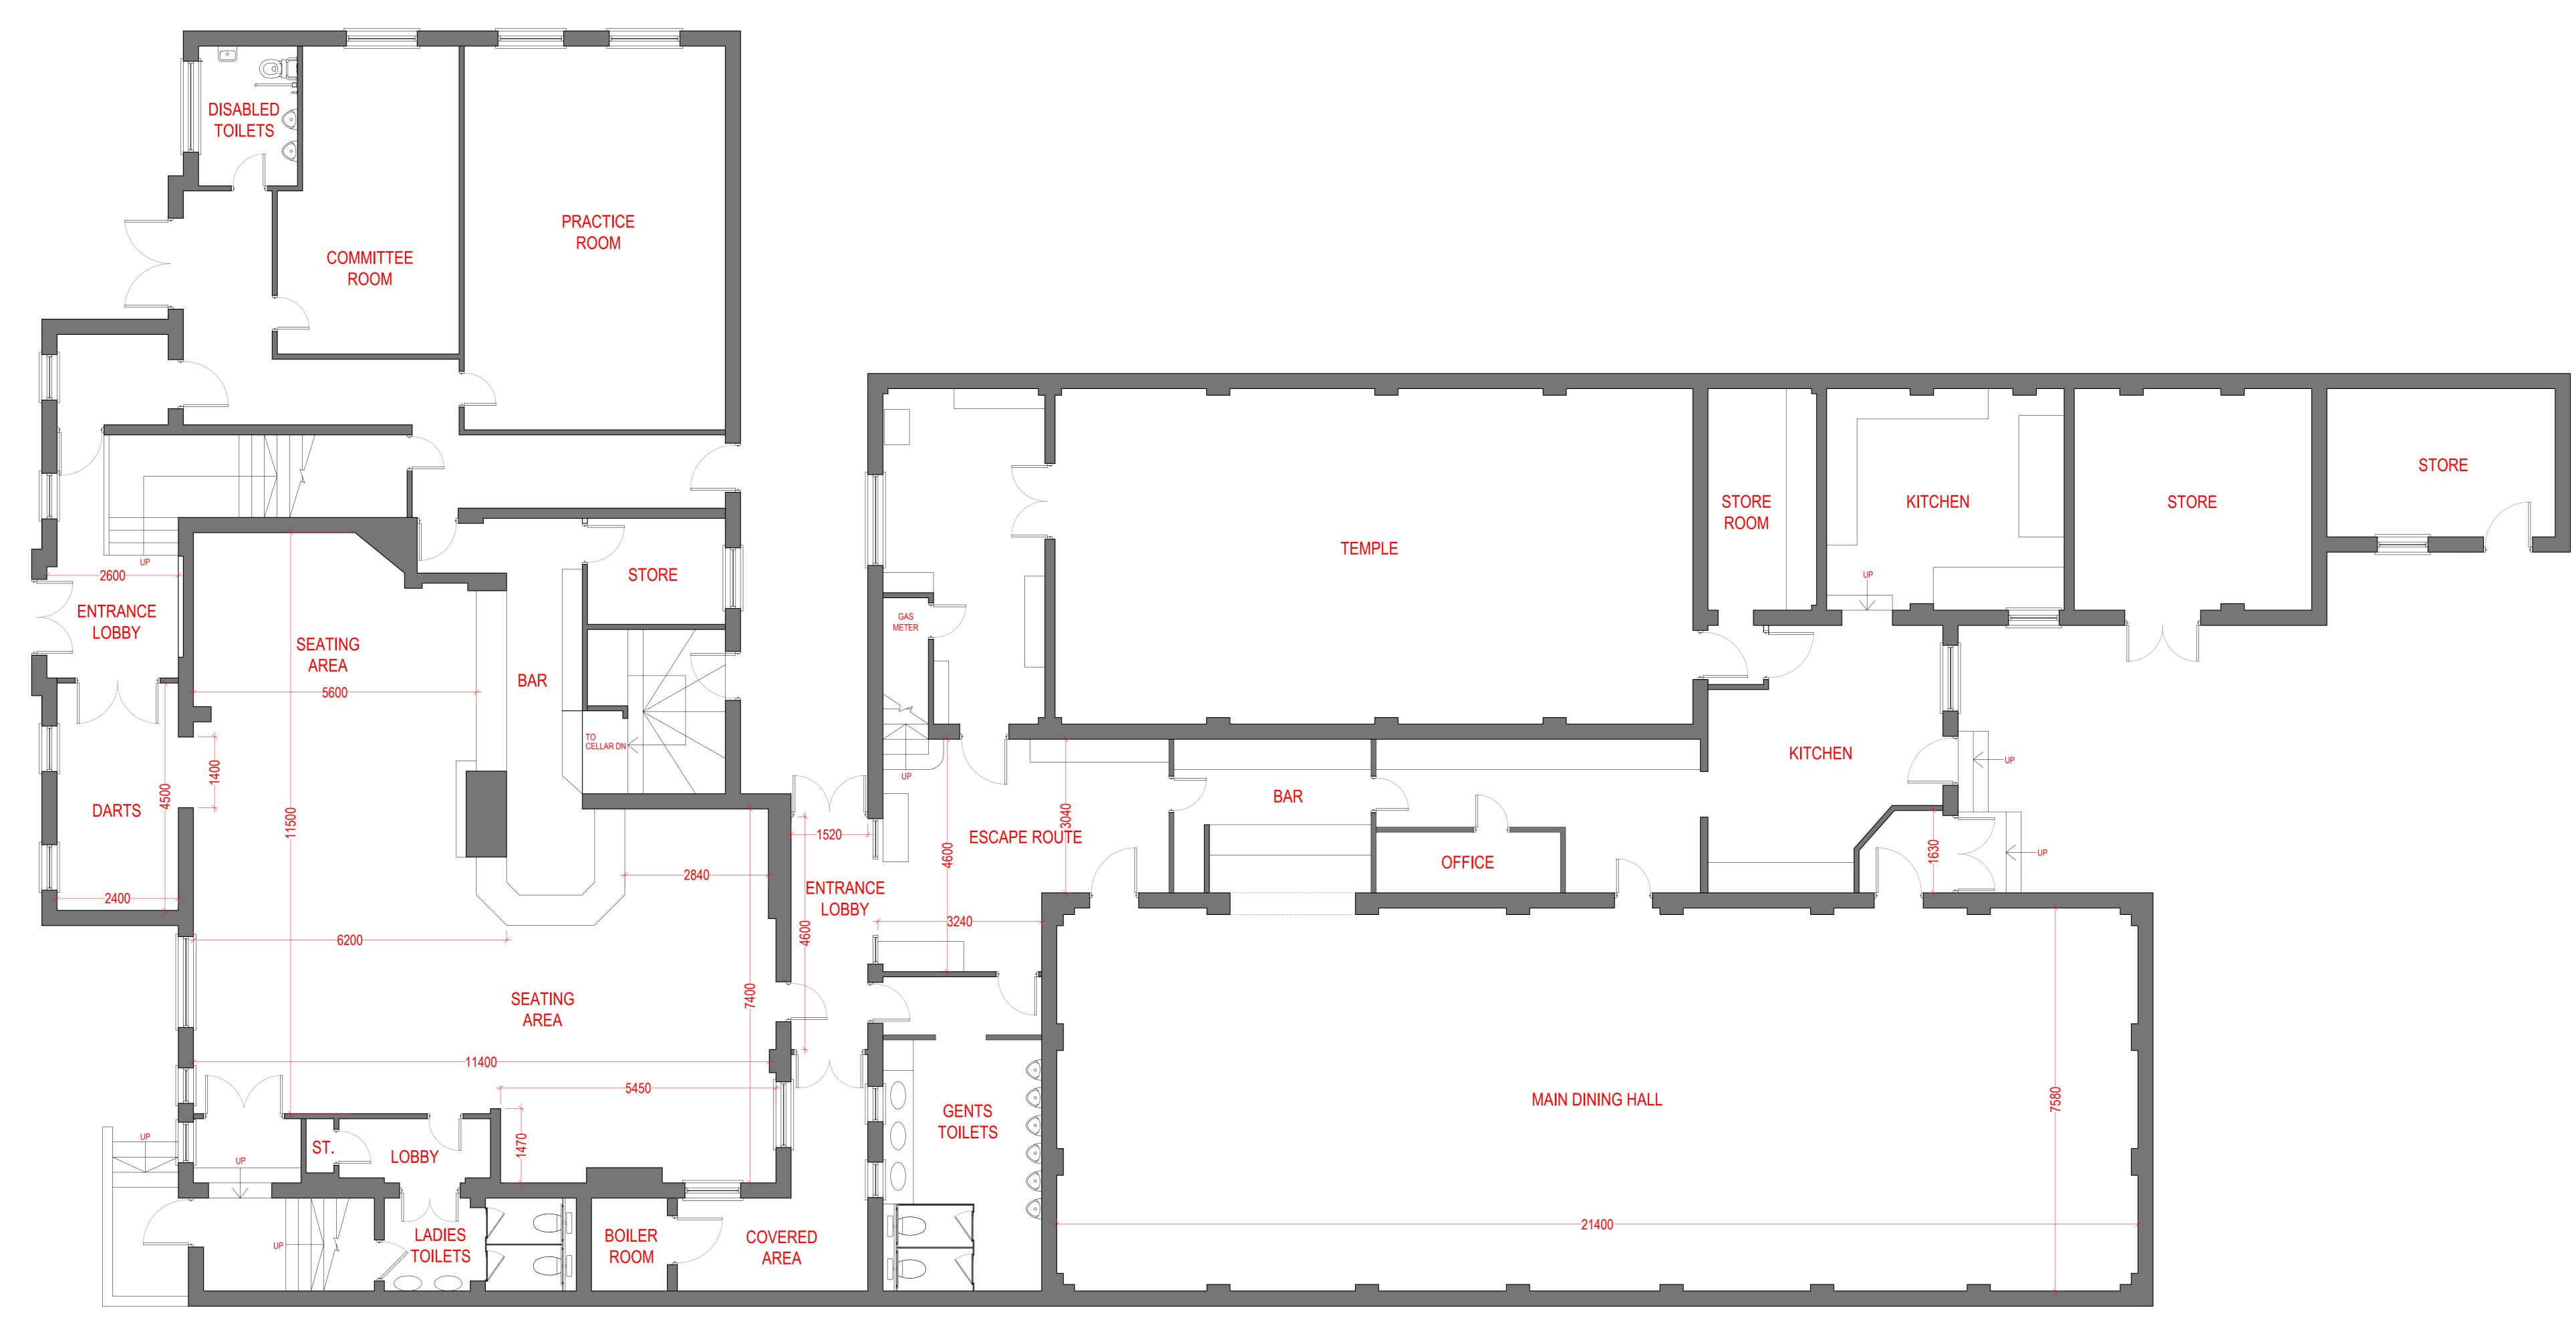

EXISTING GROUND FLOOR PLAN - SCALE 1:100

| REV DATE INFO | INFO | PROJECT TITLE: Farnborough Masonic Centre |                                         |              |
|---------------|------|-------------------------------------------|-----------------------------------------|--------------|
|               |      | DRAWING TI<br>Existing Plan               | DRAWING TITLE: DRA<br>Existing Plan 272 |              |
|               |      | CLIENT:<br>Adrian Coope                   | r                                       | DRAWN BY:    |
|               |      | SCALE:<br>1:100 @ A0                      | <b>DATE:</b> 28/09/2022                 | APPROVED BY: |